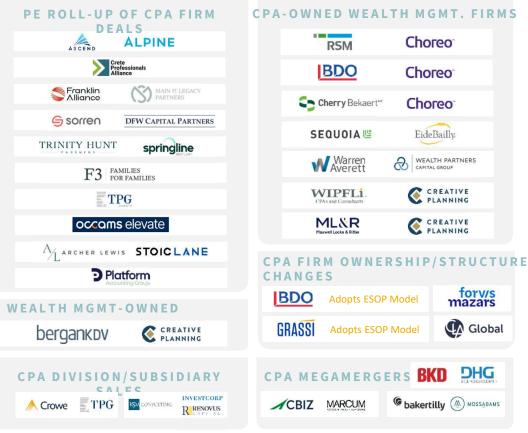

## CPA/OCFO Firm Transformations: Private Equity, ESOPs, Wealth Management, & Global Firms

| TRANSFORMATION ARCHETYPE  | DESCRIPTION & DYNAMICS                                                                                                                                                          | NOT EXHAUSTIVE - SEE NEXT PAGE                                                                                                                                                                                                                                                                                                                                                                                                                                                                                                                                                                                                                                                                                                                                                                                                                                                                                                                                                                                                                                                                                                                                                                                                                                                                                                                                                                                                                                                                                                                                                                                                                                                                                                                                                                                                                                                                                                                                                                                                                                                                                                |
|---------------------------|---------------------------------------------------------------------------------------------------------------------------------------------------------------------------------|-------------------------------------------------------------------------------------------------------------------------------------------------------------------------------------------------------------------------------------------------------------------------------------------------------------------------------------------------------------------------------------------------------------------------------------------------------------------------------------------------------------------------------------------------------------------------------------------------------------------------------------------------------------------------------------------------------------------------------------------------------------------------------------------------------------------------------------------------------------------------------------------------------------------------------------------------------------------------------------------------------------------------------------------------------------------------------------------------------------------------------------------------------------------------------------------------------------------------------------------------------------------------------------------------------------------------------------------------------------------------------------------------------------------------------------------------------------------------------------------------------------------------------------------------------------------------------------------------------------------------------------------------------------------------------------------------------------------------------------------------------------------------------------------------------------------------------------------------------------------------------------------------------------------------------------------------------------------------------------------------------------------------------------------------------------------------------------------------------------------------------|
| "The Mother Ship"         | • Private Equity: A Top 25 CPA firm sells a majority stake (~50-70%) of the business to PE                                                                                      | © GrantThornton NMC © bakertilly H&F Charty Begge   MARCHING   Charlesbank   Charlesb |
|                           | Private Capital: A Top 25 CPA firm sells a minority stake and retains decision-making                                                                                           | SIKICH. BainCapital armanino Further Global                                                                                                                                                                                                                                                                                                                                                                                                                                                                                                                                                                                                                                                                                                                                                                                                                                                                                                                                                                                                                                                                                                                                                                                                                                                                                                                                                                                                                                                                                                                                                                                                                                                                                                                                                                                                                                                                                                                                                                                                                                                                                   |
| "The Roll-Up"             | <ul> <li>Acquisitions by a platform (often PE-owned) of smaller, typically regional, players (~\$10-<br/>100M)</li> </ul>                                                       | ALPINE ALPINE ALPINE STOICLANE PROTEGORIES STORES                                                                                                                                                                                                                                                                                                                                                                                                                                                                                                                                                                                                                                                                                                                                                                                                                                                                                                                                                                                                                                                                                                                                                                                                                                                                                                                                                                                                                                                                                                                                                                                                                                                                                                                                                                                                                                                                                                                                                                                                                                                                             |
|                           | Bolt-on assets are consolidated into the platform to achieve multiple arbitrage at exit                                                                                         | Springline TRINITY HUNI OCCUMENTAL PARTILES  Springline TRINITY HUNI OCCUMENTAL PARTILES  Springline TRINITY HUNI OCCUMENTAL PARTILES  FAMILIES  FAMILIES                                                                                                                                                                                                                                                                                                                                                                                                                                                                                                                                                                                                                                                                                                                                                                                                                                                                                                                                                                                                                                                                                                                                                                                                                                                                                                                                                                                                                                                                                                                                                                                                                                                                                                                                                                                                                                                                                                                                                                     |
| "Wealth<br>Management"    | The sale of a CPA firm's Wealth Management business to PE to raise capital to drive growth while preserving firm independence                                                   | Choreo  RSM  Planning  Character with in MLSR Planning  Character |
| "Ownership<br>Transition" | ESOP: Ownership transfer to employees to retain independence and create tax advantages                                                                                          | <b>BDO</b> GRASSI                                                                                                                                                                                                                                                                                                                                                                                                                                                                                                                                                                                                                                                                                                                                                                                                                                                                                                                                                                                                                                                                                                                                                                                                                                                                                                                                                                                                                                                                                                                                                                                                                                                                                                                                                                                                                                                                                                                                                                                                                                                                                                             |
|                           | International Networks: A multi-firm structure to pool resources to expand coverage                                                                                             | forws<br>mazars Global                                                                                                                                                                                                                                                                                                                                                                                                                                                                                                                                                                                                                                                                                                                                                                                                                                                                                                                                                                                                                                                                                                                                                                                                                                                                                                                                                                                                                                                                                                                                                                                                                                                                                                                                                                                                                                                                                                                                                                                                                                                                                                        |
| "Megamergers"             | The merger of multiple Top 25 CPA firms of similar sizes, enabling instant scale                                                                                                | CBIZ MARCUM  FORV/S  BKD   DHG   MOSSADAMS                                                                                                                                                                                                                                                                                                                                                                                                                                                                                                                                                                                                                                                                                                                                                                                                                                                                                                                                                                                                                                                                                                                                                                                                                                                                                                                                                                                                                                                                                                                                                                                                                                                                                                                                                                                                                                                                                                                                                                                                                                                                                    |
| "The Carve Out"           | The sale of divisions or subsidiaries to reward shareholders and invest profits back in growth                                                                                  | Crowe TPG KSM CONSULTING REPROVUS INVESTORP                                                                                                                                                                                                                                                                                                                                                                                                                                                                                                                                                                                                                                                                                                                                                                                                                                                                                                                                                                                                                                                                                                                                                                                                                                                                                                                                                                                                                                                                                                                                                                                                                                                                                                                                                                                                                                                                                                                                                                                                                                                                                   |
| "Non-PE-Owned CPA"        | <ul> <li>A less frequent option used by CPA firms, the sale of CPA firms to wealth managers or other<br/>buyers to reduce downside risk in the buyers' core business</li> </ul> | CREATIVE PLANNING                                                                                                                                                                                                                                                                                                                                                                                                                                                                                                                                                                                                                                                                                                                                                                                                                                                                                                                                                                                                                                                                                                                                                                                                                                                                                                                                                                                                                                                                                                                                                                                                                                                                                                                                                                                                                                                                                                                                                                                                                                                                                                             |