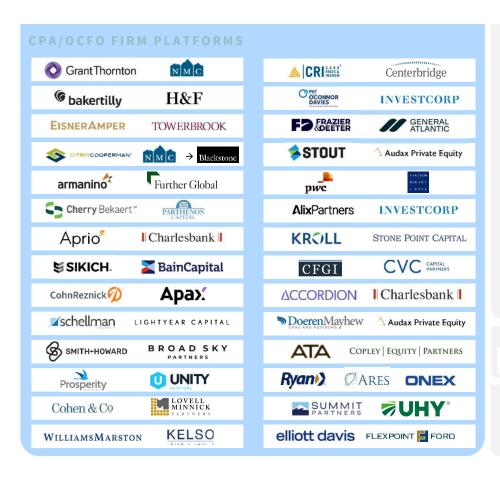

## CPA/OCFO Firm Transformations: Private Equity, ESOPs, Wealth Management, & Global Firms

| TRANSFORMATION ARCHETYPE  | DESCRIPTION & DYNAMICS                                                                                                                                                          | NOT EXHAUSTIVE - SEE NEXT PAGE                                                                                                                                                                                                                                                                                                                                                                                                                                                                                                                                                                                                                                                                                                                                                                                                                                                                                                                                                                                                                                                                                                                                                                                                                                                                                                                                                                                                                                                                                                                                                                                                                                                                                                                                                                                                                                                                                                                                                                                                                                                                                                |
|---------------------------|---------------------------------------------------------------------------------------------------------------------------------------------------------------------------------|-------------------------------------------------------------------------------------------------------------------------------------------------------------------------------------------------------------------------------------------------------------------------------------------------------------------------------------------------------------------------------------------------------------------------------------------------------------------------------------------------------------------------------------------------------------------------------------------------------------------------------------------------------------------------------------------------------------------------------------------------------------------------------------------------------------------------------------------------------------------------------------------------------------------------------------------------------------------------------------------------------------------------------------------------------------------------------------------------------------------------------------------------------------------------------------------------------------------------------------------------------------------------------------------------------------------------------------------------------------------------------------------------------------------------------------------------------------------------------------------------------------------------------------------------------------------------------------------------------------------------------------------------------------------------------------------------------------------------------------------------------------------------------------------------------------------------------------------------------------------------------------------------------------------------------------------------------------------------------------------------------------------------------------------------------------------------------------------------------------------------------|
| "The Mother Ship"         | • Private Equity: A Top 25 CPA firm sells a majority stake (~50-70%) of the business to PE                                                                                      | © GrantThornton NMC © bakertilly H&F Charty Begge   MARCHING   Charlesbank   Charlesb |
|                           | Private Capital: A Top 25 CPA firm sells a minority stake and retains decision-making                                                                                           | SIKICH. BainCapital armanino Further Global                                                                                                                                                                                                                                                                                                                                                                                                                                                                                                                                                                                                                                                                                                                                                                                                                                                                                                                                                                                                                                                                                                                                                                                                                                                                                                                                                                                                                                                                                                                                                                                                                                                                                                                                                                                                                                                                                                                                                                                                                                                                                   |
| "The Roll-Up"             | <ul> <li>Acquisitions by a platform (often PE-owned) of smaller, typically regional, players (~\$10-<br/>100M)</li> </ul>                                                       | ALPINE ALPINE ALPINE STOICLANE PROTEGORIES STORES                                                                                                                                                                                                                                                                                                                                                                                                                                                                                                                                                                                                                                                                                                                                                                                                                                                                                                                                                                                                                                                                                                                                                                                                                                                                                                                                                                                                                                                                                                                                                                                                                                                                                                                                                                                                                                                                                                                                                                                                                                                                             |
|                           | Bolt-on assets are consolidated into the platform to achieve multiple arbitrage at exit                                                                                         | Springline TRINITY HUNI OCCUMENTAL PARTILES  Springline TRINITY HUNI OCCUMENTAL PARTILES  Springline TRINITY HUNI OCCUMENTAL PARTILES  FAMILIES  FAMILIES                                                                                                                                                                                                                                                                                                                                                                                                                                                                                                                                                                                                                                                                                                                                                                                                                                                                                                                                                                                                                                                                                                                                                                                                                                                                                                                                                                                                                                                                                                                                                                                                                                                                                                                                                                                                                                                                                                                                                                     |
| "Wealth<br>Management"    | The sale of a CPA firm's Wealth Management business to PE to raise capital to drive growth while preserving firm independence                                                   | Choreo  RSM  Planning  Character with in MLSR Planning  Character |
| "Ownership<br>Transition" | ESOP: Ownership transfer to employees to retain independence and create tax advantages                                                                                          | <b>BDO</b> GRASSI                                                                                                                                                                                                                                                                                                                                                                                                                                                                                                                                                                                                                                                                                                                                                                                                                                                                                                                                                                                                                                                                                                                                                                                                                                                                                                                                                                                                                                                                                                                                                                                                                                                                                                                                                                                                                                                                                                                                                                                                                                                                                                             |
|                           | International Networks: A multi-firm structure to pool resources to expand coverage                                                                                             | forws<br>mazars Global                                                                                                                                                                                                                                                                                                                                                                                                                                                                                                                                                                                                                                                                                                                                                                                                                                                                                                                                                                                                                                                                                                                                                                                                                                                                                                                                                                                                                                                                                                                                                                                                                                                                                                                                                                                                                                                                                                                                                                                                                                                                                                        |
| "Megamergers"             | The merger of multiple Top 25 CPA firms of similar sizes, enabling instant scale                                                                                                | CBIZ MARCUM  FORV/S  BKD   DHG   MOSSADAMS                                                                                                                                                                                                                                                                                                                                                                                                                                                                                                                                                                                                                                                                                                                                                                                                                                                                                                                                                                                                                                                                                                                                                                                                                                                                                                                                                                                                                                                                                                                                                                                                                                                                                                                                                                                                                                                                                                                                                                                                                                                                                    |
| "The Carve Out"           | The sale of divisions or subsidiaries to reward shareholders and invest profits back in growth                                                                                  | Crowe TPG KSM CONSULTING REPROVUS INVESTORP                                                                                                                                                                                                                                                                                                                                                                                                                                                                                                                                                                                                                                                                                                                                                                                                                                                                                                                                                                                                                                                                                                                                                                                                                                                                                                                                                                                                                                                                                                                                                                                                                                                                                                                                                                                                                                                                                                                                                                                                                                                                                   |
| "Non-PE-Owned CPA"        | <ul> <li>A less frequent option used by CPA firms, the sale of CPA firms to wealth managers or other<br/>buyers to reduce downside risk in the buyers' core business</li> </ul> | CREATIVE PLANNING                                                                                                                                                                                                                                                                                                                                                                                                                                                                                                                                                                                                                                                                                                                                                                                                                                                                                                                                                                                                                                                                                                                                                                                                                                                                                                                                                                                                                                                                                                                                                                                                                                                                                                                                                                                                                                                                                                                                                                                                                                                                                                             |