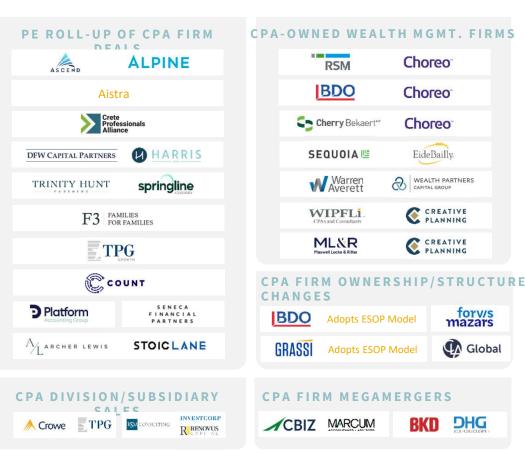

## CPA/OCFO Firm Transformations: Private Equity, ESOPs, Wealth Management, & Global Firms

| TRANSFORMATION<br>ARCHETYPE                                                                                                                                                                                                                                                                                                                                                                                                                                                                                                                                                                                                                                                                                                                                                                                                                                                                                                                                                                                                                                                                                                                                                                                                                                                                                                                                                                                                                                                                                                                                                                                                                                                                                                                                                                                                                                                                                                                                                                                                                                                                                                            | DESCRIPTION & DYNAMICS                                                                                                                                                          | NOT EXHAUSTIVE – SEE NEXT PAGE                              |
|----------------------------------------------------------------------------------------------------------------------------------------------------------------------------------------------------------------------------------------------------------------------------------------------------------------------------------------------------------------------------------------------------------------------------------------------------------------------------------------------------------------------------------------------------------------------------------------------------------------------------------------------------------------------------------------------------------------------------------------------------------------------------------------------------------------------------------------------------------------------------------------------------------------------------------------------------------------------------------------------------------------------------------------------------------------------------------------------------------------------------------------------------------------------------------------------------------------------------------------------------------------------------------------------------------------------------------------------------------------------------------------------------------------------------------------------------------------------------------------------------------------------------------------------------------------------------------------------------------------------------------------------------------------------------------------------------------------------------------------------------------------------------------------------------------------------------------------------------------------------------------------------------------------------------------------------------------------------------------------------------------------------------------------------------------------------------------------------------------------------------------------|---------------------------------------------------------------------------------------------------------------------------------------------------------------------------------|-------------------------------------------------------------|
| <ul> <li><i>Private Equity:</i> A Top 25 CPA firm sells a majority stake (~50-70%) of the <i>Private Capital:</i> A Top 25 CPA firm sells a minority stake and retains dec</li> <li><i>Private Capital:</i> A Top 25 CPA firm sells a minority stake and retains dec</li> <li>Acquisitions by a platform (often PE-owned) of smaller, typically region 100M)</li> <li>Bolt-on assets are consolidated into the platform to achieve multiple at 100 M and 100</li></ul> | • Private Equity: A Top 25 CPA firm sells a majority stake (~50-70%) of the business to PE                                                                                      | CrantThornton NMC © bakertilly H&F                          |
|                                                                                                                                                                                                                                                                                                                                                                                                                                                                                                                                                                                                                                                                                                                                                                                                                                                                                                                                                                                                                                                                                                                                                                                                                                                                                                                                                                                                                                                                                                                                                                                                                                                                                                                                                                                                                                                                                                                                                                                                                                                                                                                                        | Private Capital: A Top 25 CPA firm sells a minority stake and retains decision-making                                                                                           | SIKICH. ZBainCapital armanino Further Global                |
|                                                                                                                                                                                                                                                                                                                                                                                                                                                                                                                                                                                                                                                                                                                                                                                                                                                                                                                                                                                                                                                                                                                                                                                                                                                                                                                                                                                                                                                                                                                                                                                                                                                                                                                                                                                                                                                                                                                                                                                                                                                                                                                                        |                                                                                                                                                                                 | ALPINE ALPINE ALARCE LEWIS STOICLANE PLATFORM ACCOUNTY COME |
|                                                                                                                                                                                                                                                                                                                                                                                                                                                                                                                                                                                                                                                                                                                                                                                                                                                                                                                                                                                                                                                                                                                                                                                                                                                                                                                                                                                                                                                                                                                                                                                                                                                                                                                                                                                                                                                                                                                                                                                                                                                                                                                                        | The sale of a CPA firm's Wealth Management business to PE to raise capital to drive growth                                                                                      | Springline TRINITY HUNT COUNT TPG F3 FOR FAMILIES           |
| Management"                                                                                                                                                                                                                                                                                                                                                                                                                                                                                                                                                                                                                                                                                                                                                                                                                                                                                                                                                                                                                                                                                                                                                                                                                                                                                                                                                                                                                                                                                                                                                                                                                                                                                                                                                                                                                                                                                                                                                                                                                                                                                                                            | while preserving firm independence                                                                                                                                              | Choreo BDO SEQUOIA E EticBuilly & Wanten Partness Warren    |
| "Ownership<br>Transition"                                                                                                                                                                                                                                                                                                                                                                                                                                                                                                                                                                                                                                                                                                                                                                                                                                                                                                                                                                                                                                                                                                                                                                                                                                                                                                                                                                                                                                                                                                                                                                                                                                                                                                                                                                                                                                                                                                                                                                                                                                                                                                              | ESOP: Ownership transfer to employees to retain independence and create tax advantages                                                                                          | BDO GRASSI                                                  |
|                                                                                                                                                                                                                                                                                                                                                                                                                                                                                                                                                                                                                                                                                                                                                                                                                                                                                                                                                                                                                                                                                                                                                                                                                                                                                                                                                                                                                                                                                                                                                                                                                                                                                                                                                                                                                                                                                                                                                                                                                                                                                                                                        | International Networks: A multi-firm structure to pool resources to expand coverage                                                                                             | mazars Global                                               |
| "Megamergers"                                                                                                                                                                                                                                                                                                                                                                                                                                                                                                                                                                                                                                                                                                                                                                                                                                                                                                                                                                                                                                                                                                                                                                                                                                                                                                                                                                                                                                                                                                                                                                                                                                                                                                                                                                                                                                                                                                                                                                                                                                                                                                                          | The merger of multiple Top 25 CPA firms of similar sizes, enabling instant scale                                                                                                | CBIZ MARCUM<br>BEDUITANTE ADVECTES<br>BKD DEG               |
| "The Carve Out"                                                                                                                                                                                                                                                                                                                                                                                                                                                                                                                                                                                                                                                                                                                                                                                                                                                                                                                                                                                                                                                                                                                                                                                                                                                                                                                                                                                                                                                                                                                                                                                                                                                                                                                                                                                                                                                                                                                                                                                                                                                                                                                        | The sale of divisions or subsidiaries to reward shareholders and invest profits back in growth                                                                                  |                                                             |
| "Non-PE-Owned<br>CPA"                                                                                                                                                                                                                                                                                                                                                                                                                                                                                                                                                                                                                                                                                                                                                                                                                                                                                                                                                                                                                                                                                                                                                                                                                                                                                                                                                                                                                                                                                                                                                                                                                                                                                                                                                                                                                                                                                                                                                                                                                                                                                                                  | <ul> <li>A less frequent option used by CPA firms, the sale of CPA firms to wealth managers or other<br/>buyers to reduce downside risk in the buyers' core business</li> </ul> | CREATIVE<br>PLANNING                                        |